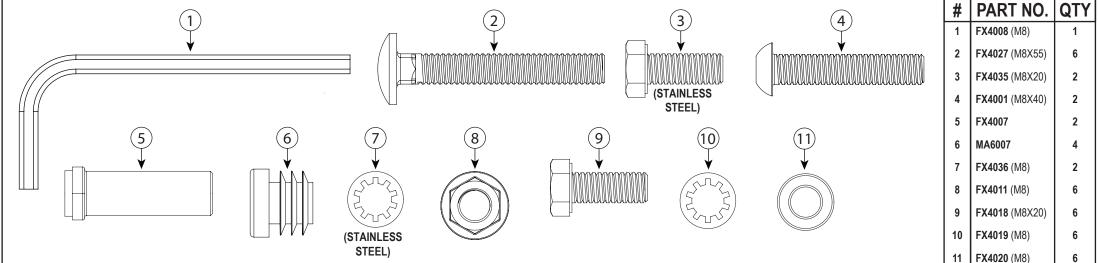

## NOTES:

Maximum load capacity: 100KG (Including rack weight - please refer to page 2.) (Maximum load must be in accordance with the vehicle manufacturer's load bearing capacity. Please refer to the vehicles handbook.). Regularly check all fixings. Retain these instructions for future reference.