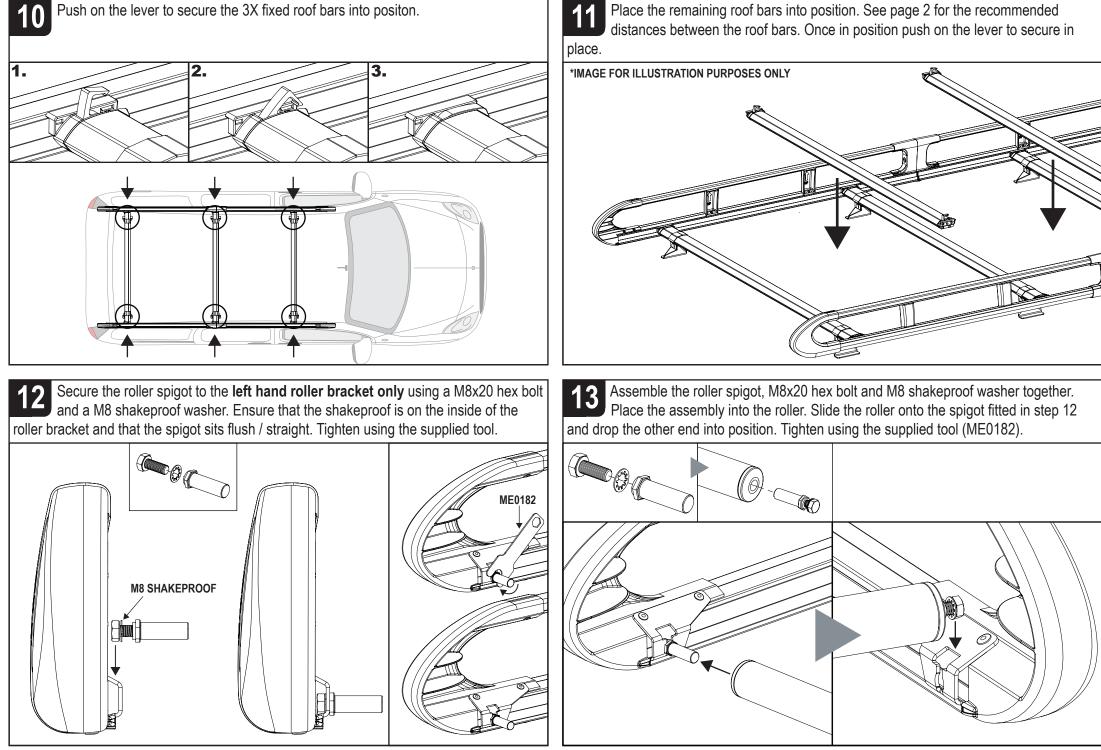

## IN8008 ULTI Rack







This FITTING INSTRUCTION is the property of VAN GUARD ACCESSORIES LTD. and must not be used for manufacturing purposes, copied nor communicated in any way to third parties without written permission from VAN GUARD ACCESSORIES LTD. IN8008 B - IW - 04/02/2016

Van Guard Accessories Ltd Fair Oak Close, Exeter Airport Business Park, Exeter, Devon, EX5 2UL www.van-guard.co.uk

IN8008 - PAGE 1 OF 7







IN8008 - PAGE 3 OF 7





IN8008 - PAGE 5 OF 7



IN8008 - PAGE 6 OF 7



IN8008 - PAGE 7 OF 7

## NOTES:

Maximum load capacity: 100KG (Including rack weight - please refer to page 2.) (Maximum load must be in accordance with the vehicle manufacturer's load bearing capacity. Please refer to the vehicles handbook.). Regularly check all fixings. Retain these instructions for future reference.