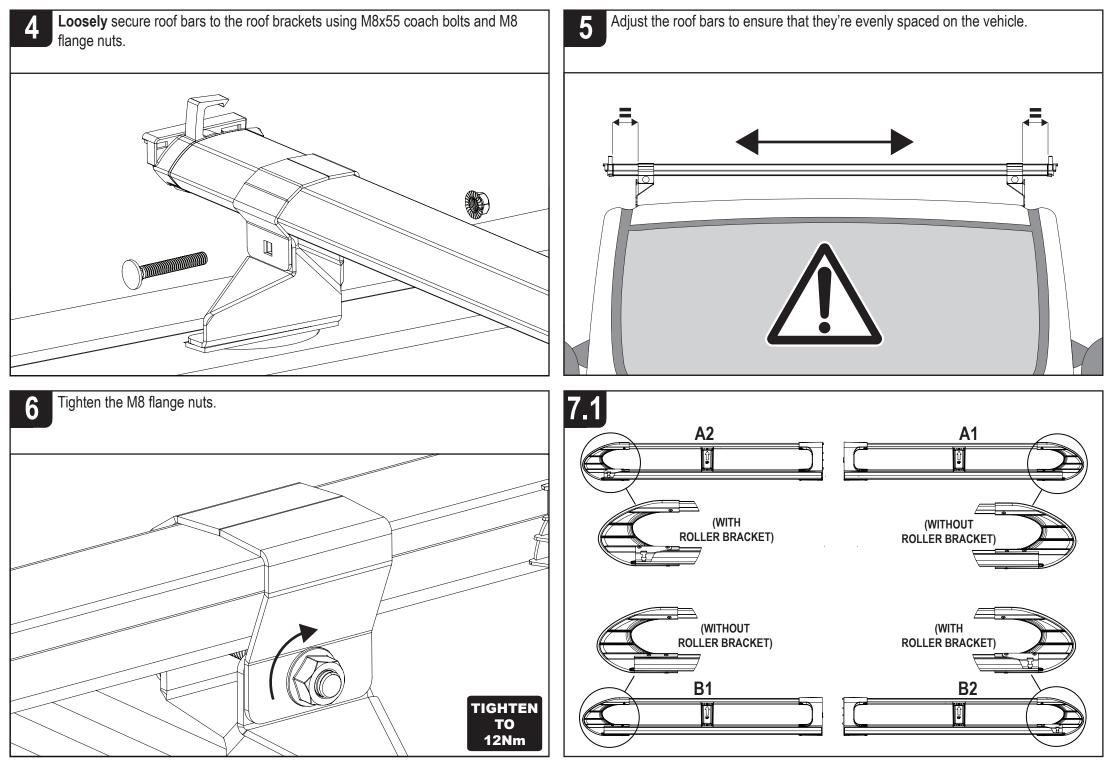

## IN8008 ULTI Rack







This FITTING INSTRUCTION is the property of VAN GUARD ACCESSORIES LTD. and must not be used for manufacturing purposes, copied nor communicated in any way to third parties without written permission from VAN GUARD ACCESSORIES LTD. IN8008 B - IW - 04/02/2016

Van Guard Accessories Ltd Fair Oak Close, Exeter Airport Business Park, Exeter, Devon, EX5 2UL www.van-guard.co.uk

IN8008 - PAGE 1 OF 7







IN8008 - PAGE 3 OF 7





IN8008 - PAGE 5 OF 7



IN8008 - PAGE 6 OF 7



IN8008 - PAGE 7 OF 7

## NOTES:

Maximum load capacity: 100KG (Including rack weight - please refer to page 2.) (Maximum load must be in accordance with the vehicle manufacturer's load bearing capacity. Please refer to the vehicles handbook.). Regularly check all fixings. Retain these instructions for future reference.