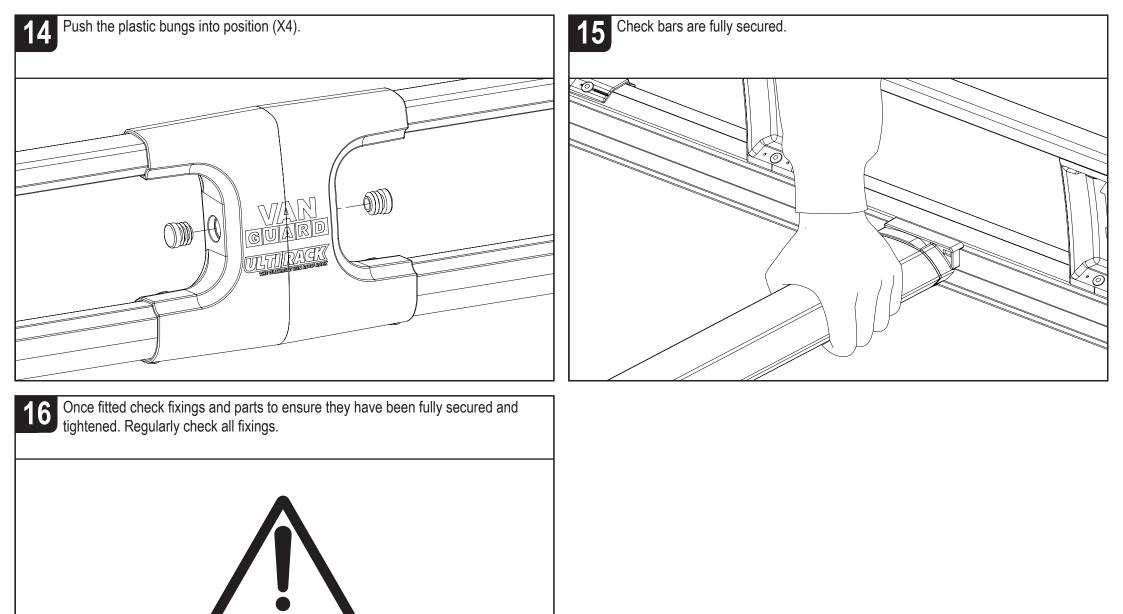

## NOTES:

Maximum load capacity: 100KG (Including rack weight - please refer to page 2.) (Maximum load must be in accordance with the vehicle manufacturer's load bearing capacity. Please refer to the vehicles handbook.). Regularly check all fixings. Retain these instructions for future reference.