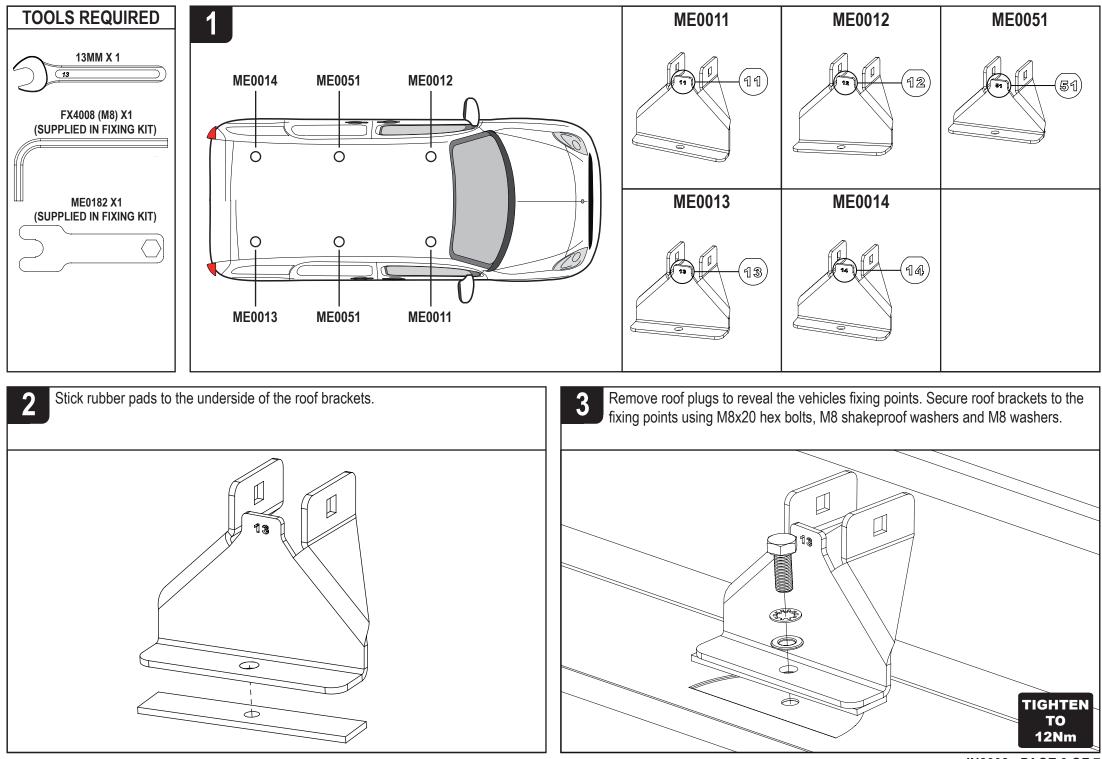

## NOTES:

Maximum load capacity: 100KG (Including rack weight - please refer to page 2.) (Maximum load must be in accordance with the vehicle manufacturer's load bearing capacity. Please refer to the vehicles handbook.). Regularly check all fixings. Retain these instructions for future reference.