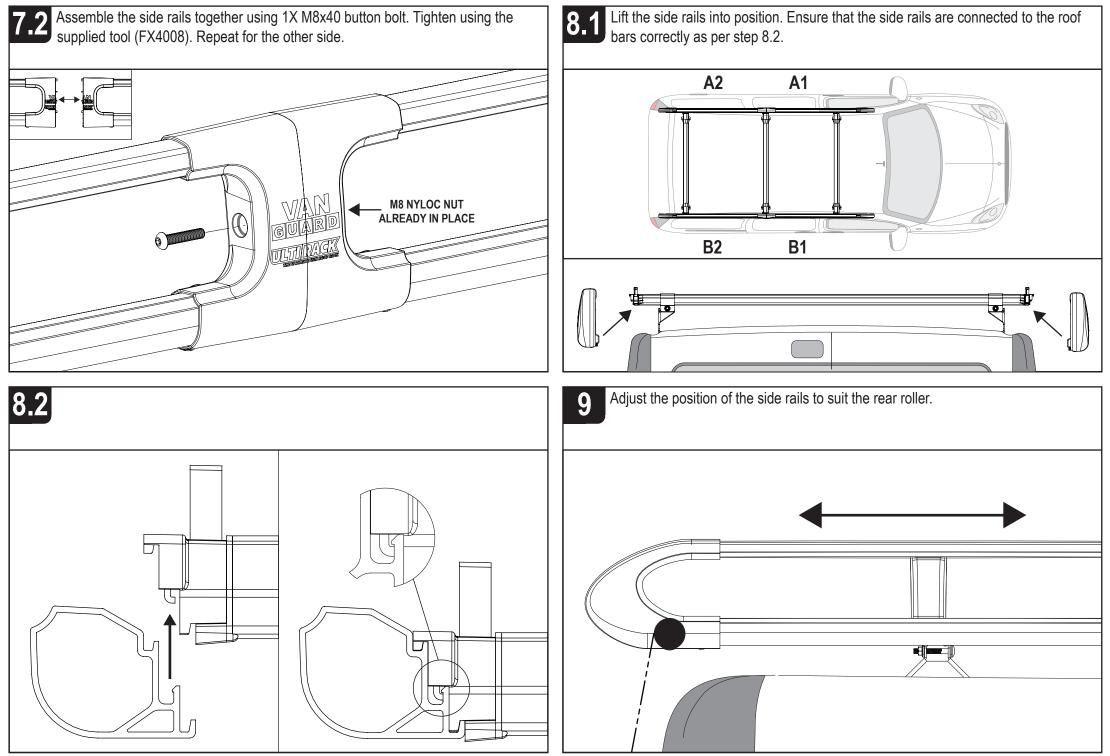

## IN8008 ULTI Rack







This FITTING INSTRUCTION is the property of VAN GUARD ACCESSORIES LTD. and must not be used for manufacturing purposes, copied nor communicated in any way to third parties without written permission from VAN GUARD ACCESSORIES LTD. IN8008 B - IW - 04/02/2016

Van Guard Accessories Ltd Fair Oak Close, Exeter Airport Business Park, Exeter, Devon, EX5 2UL www.van-guard.co.uk

IN8008 - PAGE 1 OF 7







IN8008 - PAGE 3 OF 7





IN8008 - PAGE 5 OF 7



IN8008 - PAGE 6 OF 7



IN8008 - PAGE 7 OF 7

## NOTES:

Maximum load capacity: 100KG (Including rack weight - please refer to page 2.) (Maximum load must be in accordance with the vehicle manufacturer's load bearing capacity. Please refer to the vehicles handbook.). Regularly check all fixings. Retain these instructions for future reference.