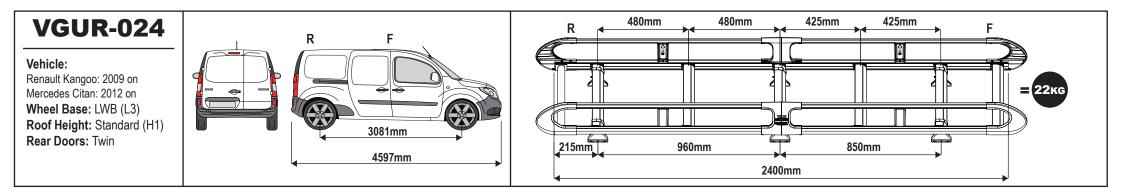

## NOTES:

Maximum load capacity: 100KG (Including rack weight - please refer to page 2.) (Maximum load must be in accordance with the vehicle manufacturer's load bearing capacity. Please refer to the vehicles handbook.). Regularly check all fixings. Retain these instructions for future reference.