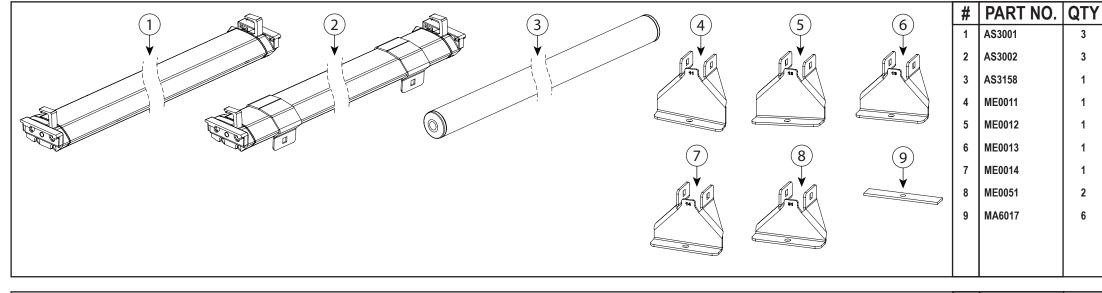

## NOTES:

Maximum load capacity: 100KG (Including rack weight - please refer to page 2.) (Maximum load must be in accordance with the vehicle manufacturer's load bearing capacity. Please refer to the vehicles handbook.). Regularly check all fixings. Retain these instructions for future reference.