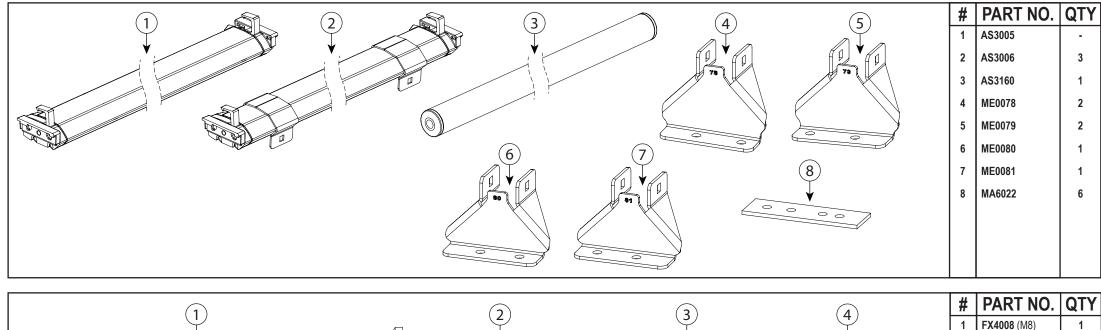

## ULTI Rack

IN8021







This FITTING INSTRUCTION is the property of VAN GUARD ACCESSORIES LTD. and must not be used for manufacturing purposes, copied nor communicated in any way to third parties without written permission from VAN GUARD ACCESSORIES LTD. IN8021 C - IW - 03/01/2017

Van Guard Accessories Ltd Fair Oak Close, Exeter Airport Business Park, Exeter, Devon, EX5 2UL www.van-guard.co.uk

IN8021 - PAGE 1 OF 7









IN8021 - PAGE 3 OF 7



IN8021 - PAGE 4 OF 7





IN8021 - PAGE 6 OF 7



IN8021 - PAGE 7 OF 7

## 

## NOTES:

Maximum load capacity: 150KG (Including rack weight - please refer to page 2.) (Maximum load must be in accordance with the vehicle manufacturer's load bearing capacity. Please refer to the vehicles handbook.). Regularly check all fixings. Retain these instructions for future re