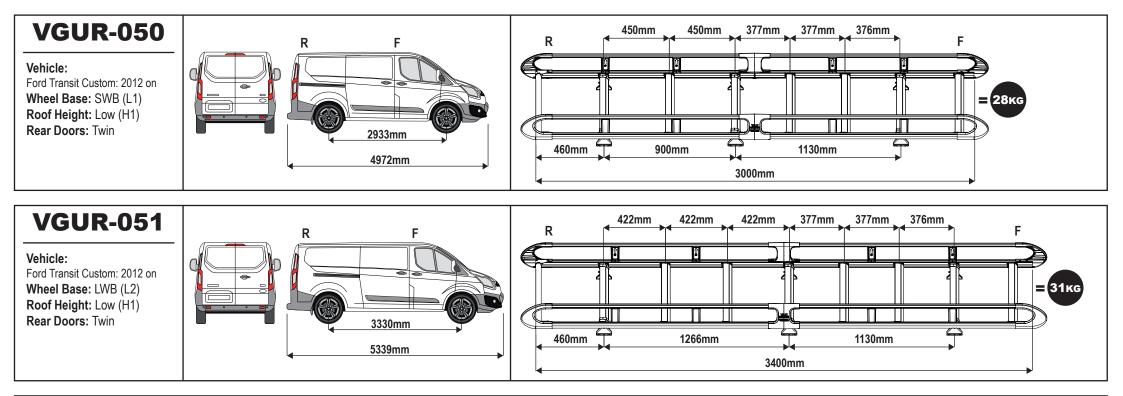

## NOTES:

Maximum load capacity: 150KG (Including rack weight - please refer to page 2.) (Maximum load must be in accordance with the vehicle manufacturer's load bearing capacity. Please refer to the vehicles handbook.). Regularly check all fixings. Retain these instructions for future reference.