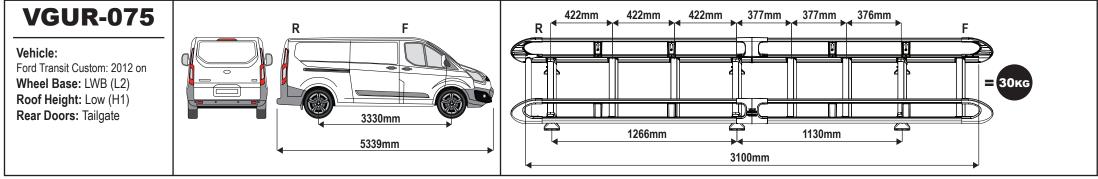

## NOTES:

Maximum load capacity: 150KG (Including rack weight - please refer to page 2.) (Maximum load must be in accordance with the vehicle manufacturer's load bearing capacity. Please refer to the vehicles handbook.). Regularly check all fixings. Retain these instructions for future reference.