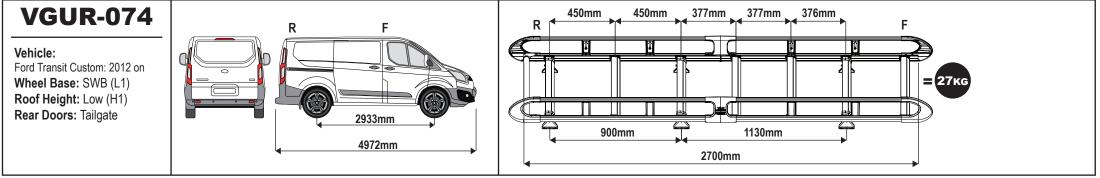

## NOTES:

Maximum load capacity: 150KG (Including rack weight - please refer to page 2.) (Maximum load must be in accordance with the vehicle manufacturer's load bearing capacity. Please refer to the vehicles handbook.). Regularly check all fixings. Retain these instructions for future reference.