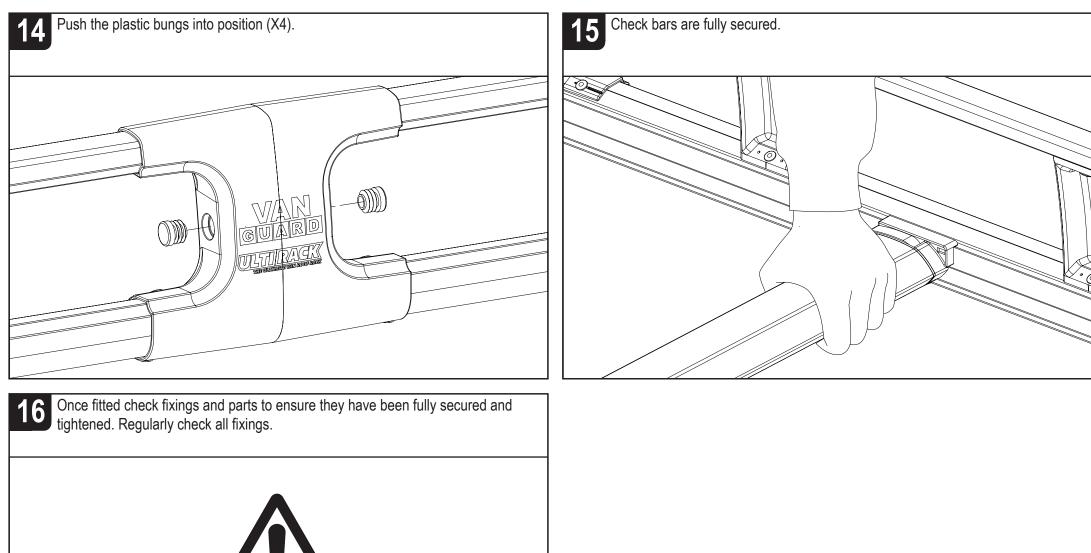

## NOTES:

Maximum load capacity: 150KG (Including rack weight - please refer to page 2.) (Maximum load must be in accordance with the vehicle manufacturer's load bearing capacity. Please refer to the vehicles handbook.). Regularly check all fixings. Retain these instructions for future reference.