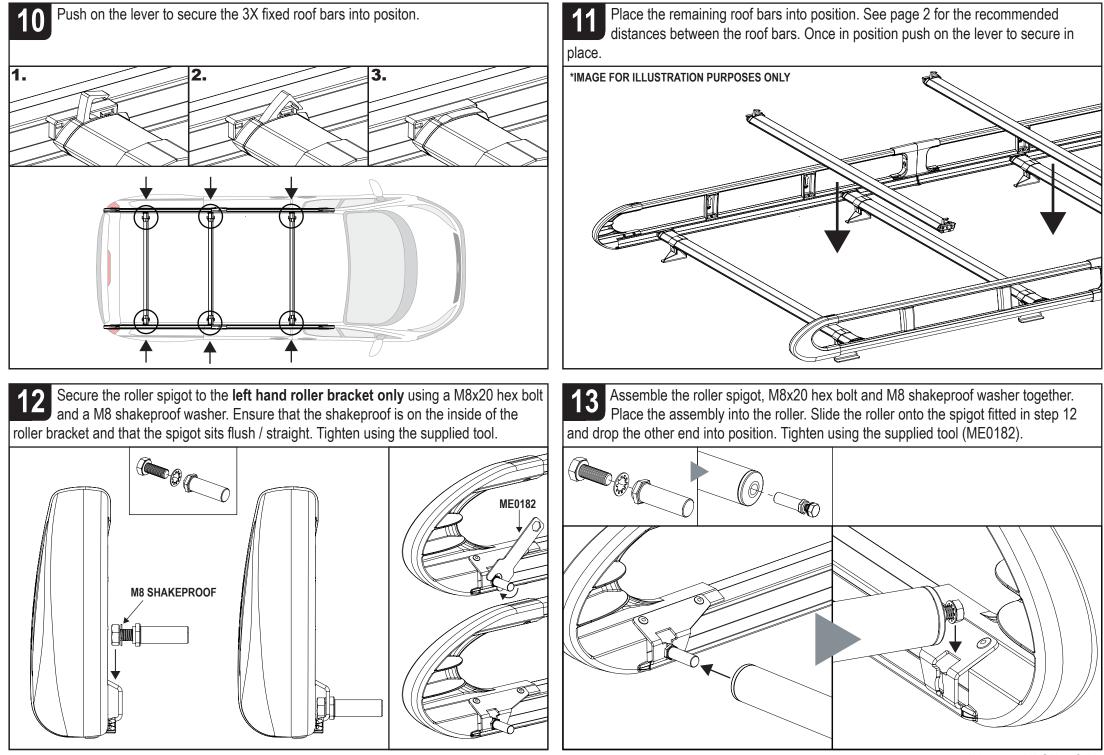

## ULTI Rack

IN8021







This FITTING INSTRUCTION is the property of VAN GUARD ACCESSORIES LTD. and must not be used for manufacturing purposes, copied nor communicated in any way to third parties without written permission from VAN GUARD ACCESSORIES LTD. IN8021 C - IW - 03/01/2017

Van Guard Accessories Ltd Fair Oak Close, Exeter Airport Business Park, Exeter, Devon, EX5 2UL www.van-guard.co.uk

IN8021 - PAGE 1 OF 7









IN8021 - PAGE 3 OF 7



IN8021 - PAGE 4 OF 7





IN8021 - PAGE 6 OF 7



IN8021 - PAGE 7 OF 7

## 

## NOTES:

Maximum load capacity: 150KG (Including rack weight - please refer to page 2.) (Maximum load must be in accordance with the vehicle manufacturer's load bearing capacity. Please refer to the vehicles handbook.). Regularly check all fixings. Retain these instructions for future reference.