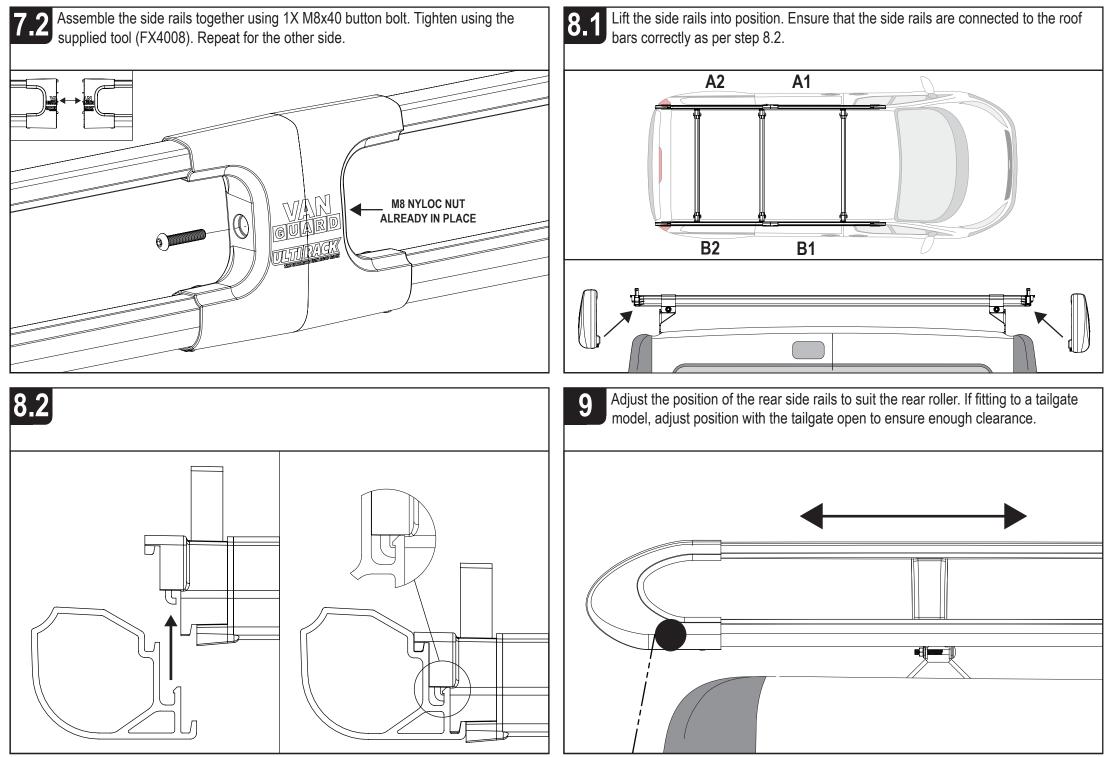

## ULTI Rack

IN8021

This FITTING INSTRUCTION is the property of VAN GUARD ACCESSORIES LTD. and must not be used for manufacturing purposes, copied nor communicated in any way to third parties without written permission from VAN GUARD ACCESSORIES LTD. IN8021 C - IW - 03/01/2017