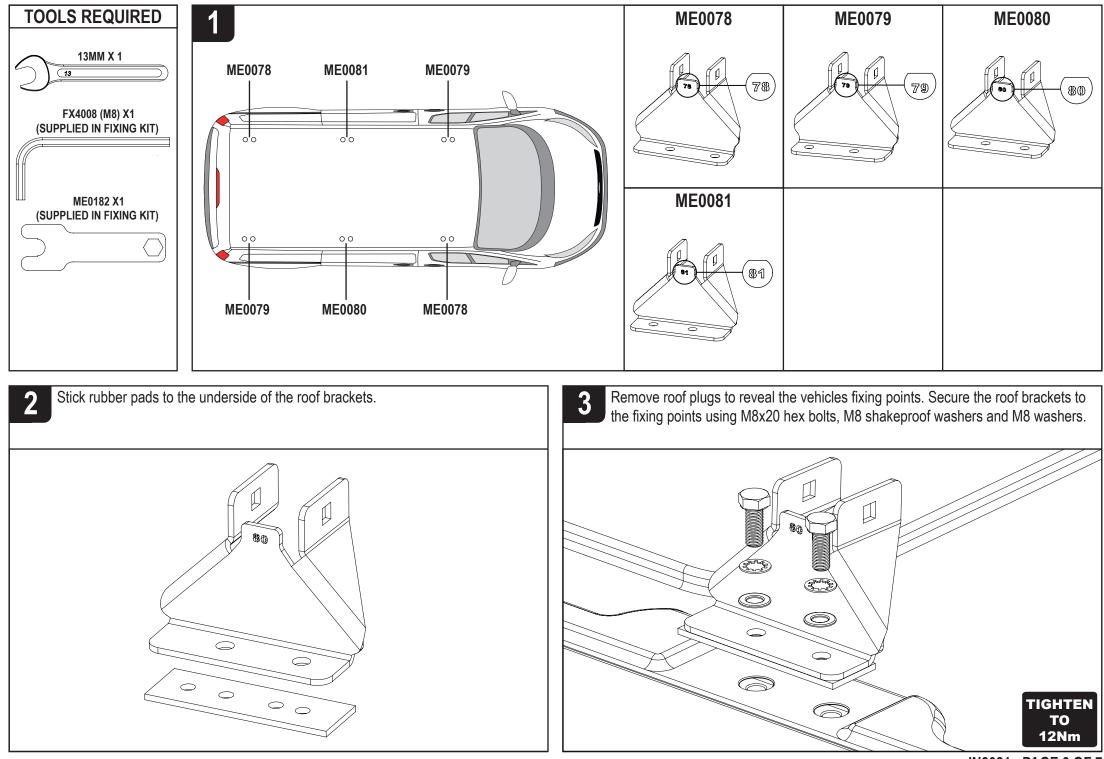

## ULTI Rack

IN8021

This FITTING INSTRUCTION is the property of VAN GUARD ACCESSORIES LTD. and must not be used for manufacturing purposes, copied nor communicated in any way to third parties without written permission from VAN GUARD ACCESSORIES LTD. IN8021 C - IW - 03/01/2017