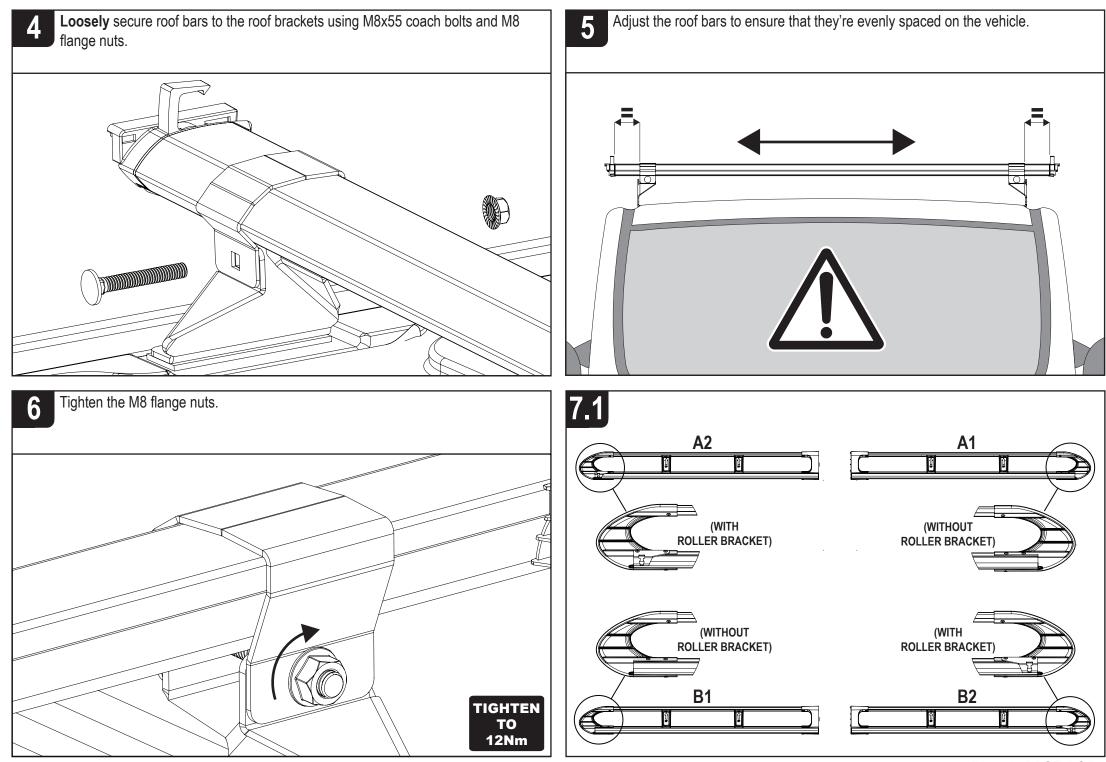

## ULTI Rack

IN8021

This FITTING INSTRUCTION is the property of VAN GUARD ACCESSORIES LTD. and must not be used for manufacturing purposes, copied nor communicated in any way to third parties without written permission from VAN GUARD ACCESSORIES LTD. IN8021 C - IW - 03/01/2017