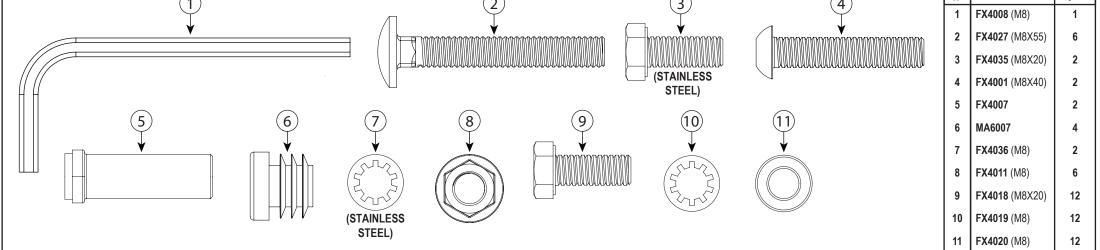

## ULTI Rack

IN8021







This FITTING INSTRUCTION is the property of VAN GUARD ACCESSORIES LTD. and must not be used for manufacturing purposes, copied nor communicated in any way to third parties without written permission from VAN GUARD ACCESSORIES LTD. IN8021 C - IW - 03/01/2017

Van Guard Accessories Ltd Fair Oak Close, Exeter Airport Business Park, Exeter, Devon, EX5 2UL www.van-guard.co.uk

IN8021 - PAGE 1 OF 7









IN8021 - PAGE 3 OF 7



IN8021 - PAGE 4 OF 7





IN8021 - PAGE 6 OF 7



IN8021 - PAGE 7 OF 7

## 

## NOTES:

Maximum load capacity: 150KG (Including rack weight - please refer to page 2.) (Maximum load must be in accordance with the vehicle manufacturer's load bearing capacity. Please refer to the vehicles handbook.). Regularly check all fixings. Retain these instructions for future refe